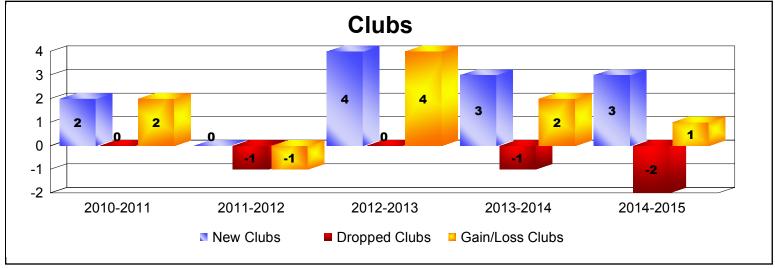

District E 3 As of June 2015 Cumulative

| Year      | New<br>Clubs | Dropped<br>Clubs | Gain/<br>Loss<br>Clubs | New<br>Members | Charter<br>Members | Reinstate<br>Members | Transfer<br>Members | Total<br>Member<br>Added | Total<br>Members<br>Dropped | Gain/<br>Loss<br>Members |
|-----------|--------------|------------------|------------------------|----------------|--------------------|----------------------|---------------------|--------------------------|-----------------------------|--------------------------|
| 2010-2011 | 2            | 0                | 2                      | 161            | 57                 | 51                   | 2                   | 271                      | -221                        | 50                       |
| 2011-2012 | 0            | -1               | -1                     | 162            | 0                  | 1                    | 2                   | 165                      | -159                        | 6                        |
| 2012-2013 | 4            | 0                | 4                      | 124            | 88                 | 25                   | 0                   | 237                      | -142                        | 95                       |
| 2013-2014 | 3            | -1               | 2                      | 128            | 94                 | 10                   | 10                  | 242                      | -222                        | 20                       |
| 2014-2015 | 3            | -2               | 1                      | 149            | 82                 | 7                    | 5                   | 243                      | -202                        | 41                       |
| Average   | 2            | -1               | 2                      | 145            | 64                 | 19                   | 4                   | 232                      | -189                        | 42                       |