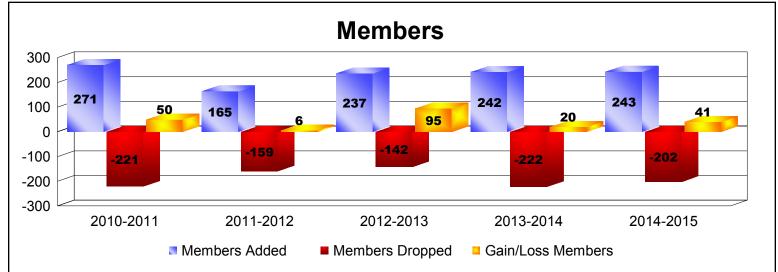

District E 3 As of June 2015 Cumulative

| Year      | New<br>Clubs | Dropped<br>Clubs | Gain/<br>Loss<br>Clubs | New<br>Members | Charter<br>Members | Reinstate<br>Members | Transfer<br>Members | Total<br>Member<br>Added | Total<br>Members<br>Dropped | Gain/<br>Loss<br>Members |
|-----------|--------------|------------------|------------------------|----------------|--------------------|----------------------|---------------------|--------------------------|-----------------------------|--------------------------|
| 2010-2011 | 2            | 0                | 2                      | 161            | 57                 | 51                   | 2                   | 271                      | -221                        | 50                       |
| 2011-2012 | 0            | -1               | -1                     | 162            | 0                  | 1                    | 2                   | 165                      | -159                        | 6                        |
| 2012-2013 | 4            | 0                | 4                      | 124            | 88                 | 25                   | 0                   | 237                      | -142                        | 95                       |
| 2013-2014 | 3            | -1               | 2                      | 128            | 94                 | 10                   | 10                  | 242                      | -222                        | 20                       |
| 2014-2015 | 3            | -2               | 1                      | 149            | 82                 | 7                    | 5                   | 243                      | -202                        | 41                       |
| Average   | 2            | -1               | 2                      | 145            | 64                 | 19                   | 4                   | 232                      | -189                        | 42                       |